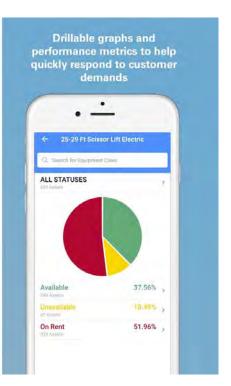

ositioned and how effectively they are executing on their strategies
- Clients utilize Rouse Analytics data to understand how company book rates and achieved rates compare to the historical benchmark range of rates for the industry
- Clients compare their sales teams' historical performance on price to industry benchmarks



#### Field

 Quickly access company book rates, average rates, availability and utilization, as well as comparisons to industry benchmarks



# Company Performance Dashboard



# Cat-Class Level Detail



# Cat-Class Performance Dashboard



# Transaction-Level Rate Performance



# Cat-Class Level Comparisons to Market Growth



# Sales Rep Performance Dashboard



# Customer Performance Dashboard



# Rouse Rental Mobile App









# Rouse Rental Mobile App









# Rouse Analytics – Next Steps

Rouse Analytics Rental Dashboard

Rouse Rental Mobile
App

Rate + Utilization
Comparisons to
Competition

### **60 Day Free Trial**

Phil Mause

Managing Director, Rouse Analytics

phil.mause@rouseanalytics.com

310-363-7513