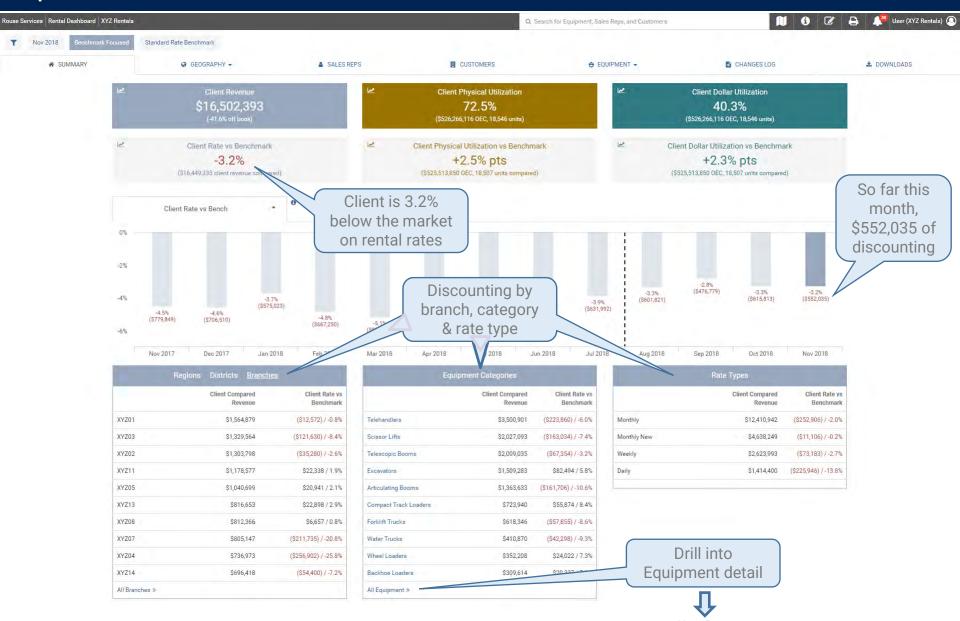

Crane
- Ring Power Crane

- Doggett Crane
- Cowin

### Integrating (2)

- Allingham Crane
- General Steel Crane & Rigging

# Rouse Analytics – Key Use Cases

### **Management**

- Clients compare historical pricing, utilization and yearover-year growth to the industry to understand how they are positioned and how effectively they are executing on their strategies
- Clients utilize Rouse Analytics data to understand how company book rates and achieved rates compare to the historical benchmark range of rates for the industry
- Clients compare their sales teams' historical performance on price to industry benchmarks



#### Field

 Quickly access company book rates, average rates, availability and utilization, as well as comparisons to industry benchmarks



# Company Performance Dashboard



# Cat-Class Level Detail



# Cat-Class Performance Dashboard



# Transaction-Level Rate Performance



# Cat-Class Level Comparisons to Market Growth



# Sales Rep Performance Dashboard



# Customer Performance Dashboard



# Rouse Rental Mobile App









# Rouse Rental Mobile App









# Rouse Analytics – Next Steps

Rouse Analytics Rental Dashboard

Rouse Rental Mobile
App

Rate + Utilization
Comparisons to
Competition

### **60 Day Free Trial**

Phil Mause

Managing Director, Rouse Analytics

phil.mause@rouseanalytics.com

310-363-7513