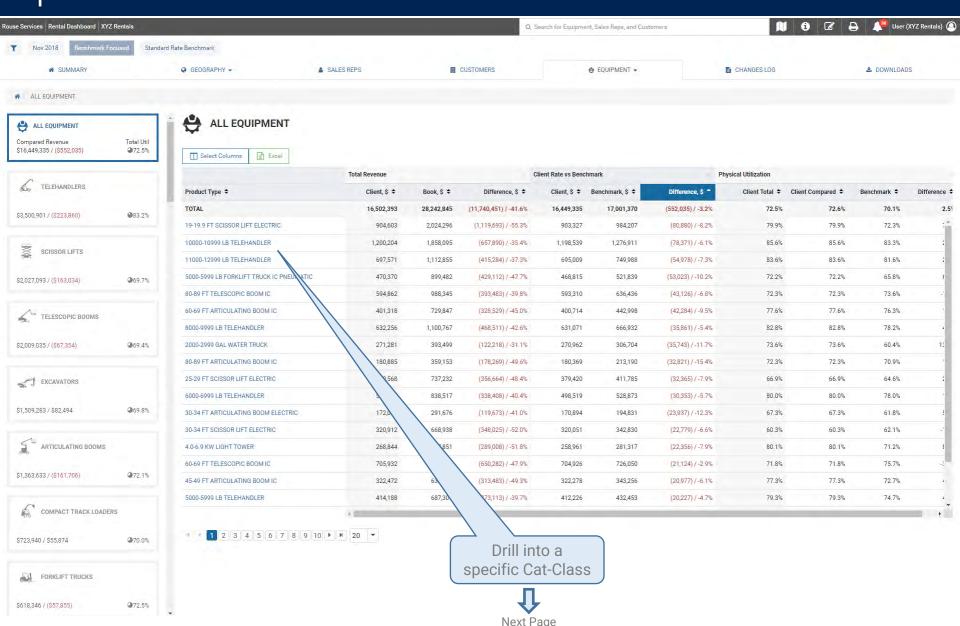

Doggett Crane
- Cowin

### Integrating (2)

- Allingham Crane
- General Steel Crane & Rigging

# Rouse Analytics – Key Use Cases

### **Management**

- Clients compare historical pricing, utilization and yearover-year growth to the industry to understand how they are positioned and how effectively they are executing on their strategies
- Clients utilize Rouse Analytics data to understand how company book rates and achieved rates compare to the historical benchmark range of rates for the industry
- Clients compare their sales teams' historical performance on price to industry benchmarks



#### Field

 Quickly access company book rates, average rates, availability and utilization, as well as comparisons to industry benchmarks



# Company Performance Dashboard



# Cat-Class Level Detail



# Cat-Class Performance Dashboard



# Transaction-Level Rate Performance



# Cat-Class Level Comparisons to Market Growth



# Sales Rep Performance Dashboard



# Customer Performance Dashboard



# Rouse Rental Mobile App









# Rouse Rental Mobile App









# Rouse Analytics – Next Steps

Rouse Analytics Rental Dashboard

Rouse Rental Mobile
App

Rate + Utilization
Comparisons to
Competition

### **60 Day Free Trial**

Phil Mause

Managing Director, Rouse Analytics

phil.mause@rouseanalytics.com

310-363-7513