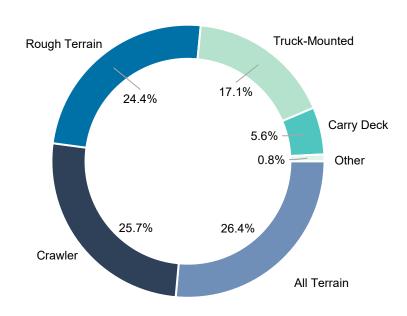

## **Rouse Crane Clients**

### Crane Rental Companies And Construction Contractors

- Maxim Crane Works
- NCSG Crane & Heavy Haul Services
- B&G Crane Service (prior to acquisition by Maxim)
- ENTREC Corporation
- AmQuip Cranes (prior to PE transaction)
- RMS Cranes
- Ainscough Crane Hire

- Imperial Crane Services, Inc.
- Allegiance Crane & Equipment
- Mr. Crane and Inquipco Crane
- Circle 8 Crane
- Bay Crane
- Kiewit Corporation
- Burkhalter Rigging (prior to Barnhart acquisition)
- Magnum Crane Service





























# **Crane Appraisal Statistics**

**\$4.0 billion** of assets appraised across crane equipment categories in 2019.

Collected **\$500 million** of sales across crane equipment categories in 2019.

### **Crane Appraisal Assets**



### Crane Sales Collected





# **Rouse Analytics**

**Rental Rate & Utilization Benchmark Reporting** 

2021

# What Our Clients Say About Us



### **Matt Flannery**

President & CEO, United Rentals

"Rouse has long been an important partner for United Rentals, and the broader equipment rental industry, helping us leverage critical data to make better tactical and strategic decisions."



#### **Brad Barber**

President & CEO, H&E Equipment
Services

"The services offered by Rouse, and more specifically the data they supply for our equipment rental business, are invaluable to our company. Not only do they provide clean, accurate, actionable data in ways our business can use it, they also do so with a sense of urgency and professionalism that is unrivaled. In my career, I have never worked with a more forward-thin