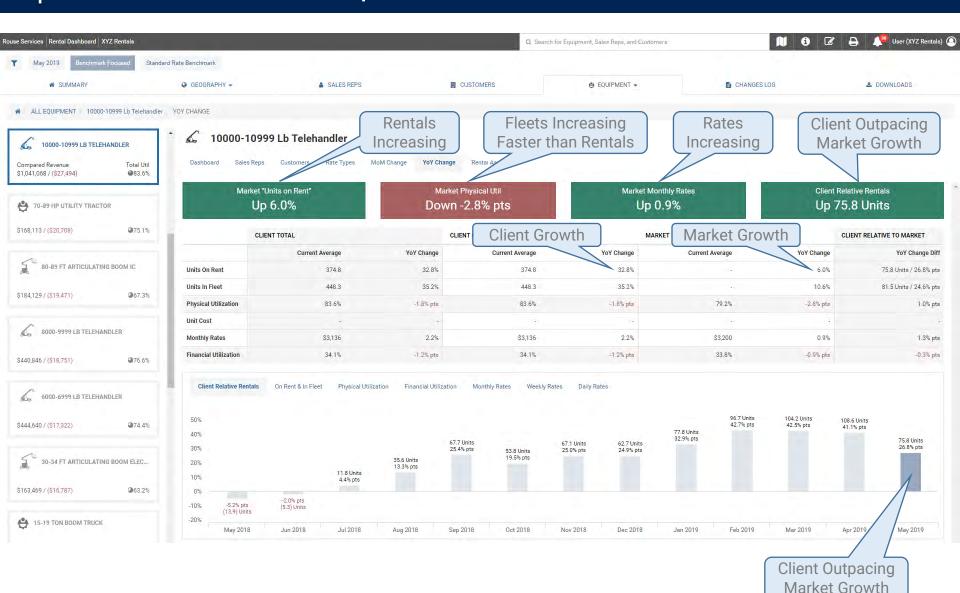

es

### **Management**

- Clients compare historical pricing, utilization and yearover-year growth to the industry to understand how they are positioned and how effectively they are executing on their strategies
- Clients utilize Rouse Analytics data to understand how company book rates and achieved rates compare to the historical benchmark range of rates for the industry
- Clients compare their sales teams' historical performance on price to industry benchmarks



#### Field

 Quickly access company book rates, average rates, availability and utilization, as well as comparisons to industry benchmarks



# Company Performance Dashboard



# Cat-Class Level Detail



# Cat-Class Performance Dashboard



# Transaction-Level Rate Performance



# Cat-Class Level Comparisons to Market Growth



# Sales Rep Performance Dashboard



# Customer Performance Dashboard



# Rouse Rental Mobile App









# Rouse Rental Mobile App









# Rouse Analytics – Next Steps

Rouse Analytics Rental Dashboard

Rouse Rental Mobile
App

Rate + Utilization
Comparisons to
Competition

### **60 Day Free Trial**

Phil Mause

Managing Director, Rouse Analytics

phil.mause@rouseanalytics.com

310-363-7513