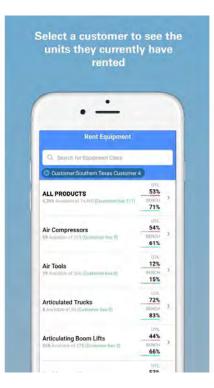

re positioned and how effectively they are executing on their strategies
- Clients utilize Rouse Analytics data to understand how company book rates and achieved rates compare to the historical benchmark range of rates for the industry
- Clients compare their sales teams' historical performance on price to industry benchmarks



#### Field

 Quickly access company book rates, average rates, availability and utilization, as well as comparisons to industry benchmarks



# Company Performance Dashboard



# Cat-Class Level Detail



# Cat-Class Performance Dashboard



# Transaction-Level Rate Performance



# Cat-Class Level Comparisons to Market Growth



# Sales Rep Performance Dashboard



# Customer Performance Dashboard



# Rouse Rental Mobile App









# Rouse Rental Mobile App









# Rouse Analytics – Next Steps

Rouse Analytics Rental Dashboard

Rouse Rental Mobile
App

Rate + Utilization
Comparisons to
Competition

### **60 Day Free Trial**

Phil Mause

Managing Director, Rouse Analytics

phil.mause@rouseanalytics.com

310-363-7513