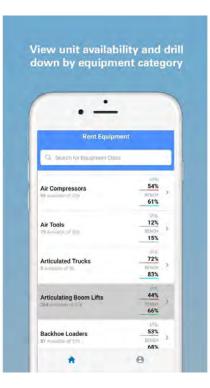

e industry to understand how they are positioned and how effectively they are executing on their strategies
- Clients utilize Rouse Analytics data to understand how company book rates and achieved rates compare to the historical benchmark range of rates for the industry
- Clients compare their sales teams' historical performance on price to industry benchmarks



#### Field

 Quickly access company book rates, average rates, availability and utilization, as well as comparisons to industry benchmarks



# Company Performance Dashboard



# Cat-Class Level Detail



# Cat-Class Performance Dashboard



# Transaction-Level Rate Performance



# Cat-Class Level Comparisons to Market Growth



# Sales Rep Performance Dashboard



# Customer Performance Dashboard



# Rouse Rental Mobile App









# Rouse Rental Mobile App









# Rouse Analytics – Next Steps

Rouse Analytics Rental Dashboard

Rouse Rental Mobile
App

Rate + Utilization
Comparisons to
Competition

### **60 Day Free Trial**

Phil Mause

Managing Director, Rouse Analytics

phil.mause@rouseanalytics.com

310-363-7513