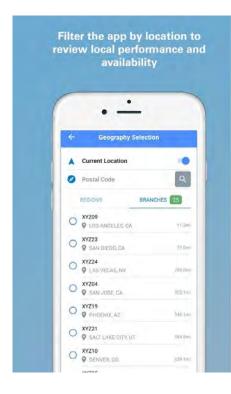

are positioned and how effectively they are executing on their strategies
- Clients utilize Rouse Analytics data to understand how company book rates and achieved rates compare to the historical benchmark range of rates for the industry
- Clients compare their sales teams' historical performance on price to industry benchmarks



#### Field

 Quickly access company book rates, average rates, availability and utilization, as well as comparisons to industry benchmarks



# Company Performance Dashboard



# Cat-Class Level Detail



# Cat-Class Performance Dashboard



# Transaction-Level Rate Performance



# Cat-Class Level Comparisons to Market Growth



# Sales Rep Performance Dashboard



# Customer Performance Dashboard



# Rouse Rental Mobile App









# Rouse Rental Mobile App









# Rouse Analytics – Next Steps

Rouse Analytics Rental Dashboard

Rouse Rental Mobile
App

Rate + Utilization
Comparisons to
Competition

### **60 Day Free Trial**

Phil Mause

Managing Director, Rouse Analytics

phil.mause@rouseanalytics.com

310-363-7513