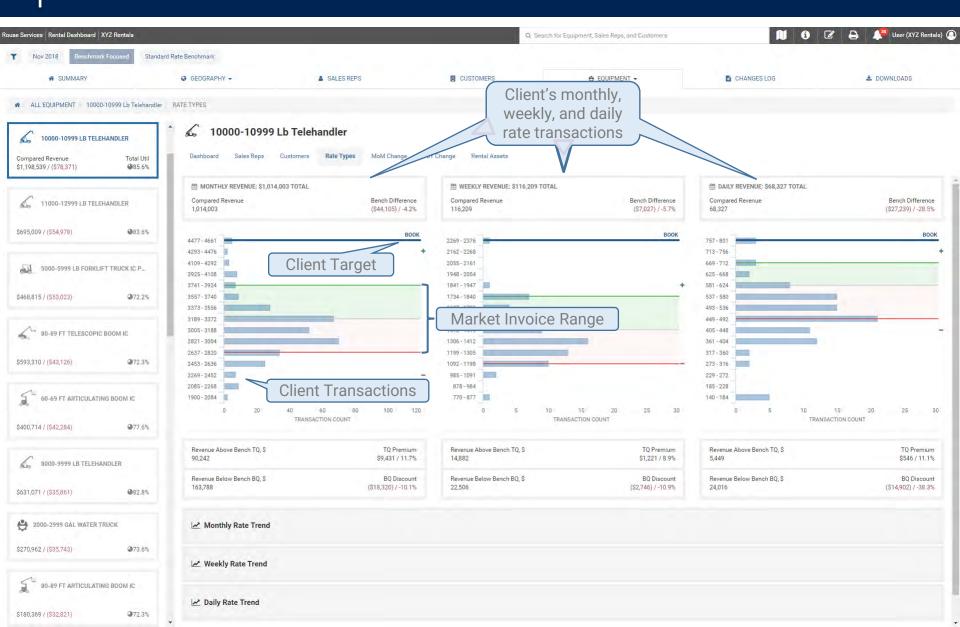

l Crane & Rigging

# Rouse Analytics – Key Use Cases

### **Management**

- Clients compare historical pricing, utilization and yearover-year growth to the industry to understand how they are positioned and how effectively they are executing on their strategies
- Clients utilize Rouse Analytics data to understand how company book rates and achieved rates compare to the historical benchmark range of rates for the industry
- Clients compare their sales teams' historical performance on price to industry benchmarks



#### Field

 Quickly access company book rates, average rates, availability and utilization, as well as comparisons to industry benchmarks



# Company Performance Dashboard



# Cat-Class Level Detail



# Cat-Class Performance Dashboard



# Transaction-Level Rate Performance



# Cat-Class Level Comparisons to Market Growth



# Sales Rep Performance Dashboard



# Customer Performance Dashboard



# Rouse Rental Mobile App









# Rouse Rental Mobile App









# Rouse Analytics – Next Steps

Rouse Analytics Rental Dashboard

Rouse Rental Mobile
App

Rate + Utilization
Comparisons to
Competition

### **60 Day Free Trial**

Phil Mause

Managing Director, Rouse Analytics

phil.mause@rouseanalytics.com

310-363-7513