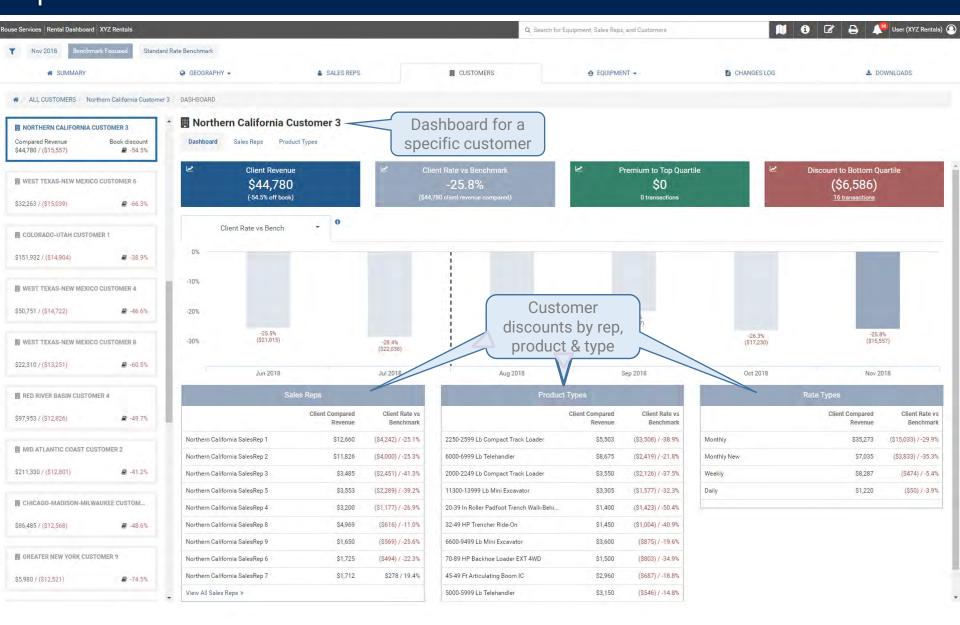

and yearover-year growth to the industry to understand how they are positioned and how effectively they are executing on their strategies
- Clients utilize Rouse Analytics data to understand how company book rates and achieved rates compare to the historical benchmark range of rates for the industry
- Clients compare their sales teams' historical performance on price to industry benchmarks



#### Field

 Quickly access company book rates, average rates, availability and utilization, as well as comparisons to industry benchmarks



# Company Performance Dashboard



# Cat-Class Level Detail



# Cat-Class Performance Dashboard



# Transaction-Level Rate Performance



# Cat-Class Level Comparisons to Market Growth



# Sales Rep Performance Dashboard



# Customer Performance Dashboard



# Rouse Rental Mobile App









# Rouse Rental Mobile App









# Rouse Analytics – Next Steps

Rouse Analytics Rental Dashboard

Rouse Rental Mobile
App

Rate + Utilization
Comparisons to
Competition

### **60 Day Free Trial**

Phil Mause

Managing Director, Rouse Analytics

phil.mause@rouseanalytics.com

310-363-7513