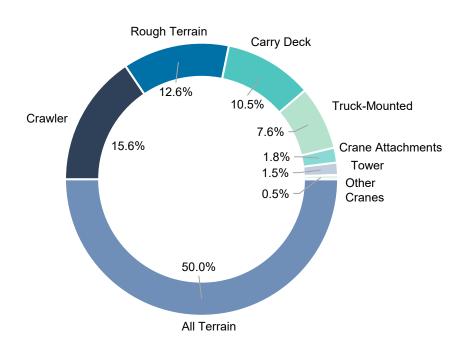

on Data** 



~\$300M /month

## **Rouse Crane Clients**

### Crane Rental Companies And Construction Contractors

- Maxim Crane Works
- NCSG Crane & Heavy Haul Services
- B&G Crane Service (prior to acquisition by Maxim)
- ENTREC Corporation
- AmQuip Cranes (prior to PE transaction)
- RMS Cranes
- Ainscough Crane Hire

- Imperial Crane Services, Inc.
- Allegiance Crane & Equipment
- Mr. Crane and Inquipco Crane
- Circle 8 Crane
- Bay Crane
- Kiewit Corporation
- Burkhalter Rigging (prior to Barnhart acquisition)
- Magnum Crane Service





























# **Crane Appraisal Statistics**

**\$4.0 billion** of assets appraised across crane equipment categories in 2019.

Collected **\$500 million** of sales across crane equipment categories in 2019.

### **Crane Appraisal Assets**



### Crane Sales Collected





# **Rouse Analytics**

**Rental Rate & Utilization Benchmark Reporting** 

2021

# What Our Clients Say About Us



### **Matt Flannery**

President & CEO, United Rentals

"Rouse has long been an important partner for United Rentals, and the broader equipment rental industry, helping us leverage critical data to make better tactical and strategic decisions."



#### **Brad Barber**

President & CEO, H&E Equipment
Services

"The services offered by Rouse, and more specifically the data they supply for our equipment rental business, are invaluable to our company. Not only do they provide clean, accurate, actionable data in ways our business can use it, they also do so with a sense of urgency and professionalism that is unrivaled. In my career, I have never wo