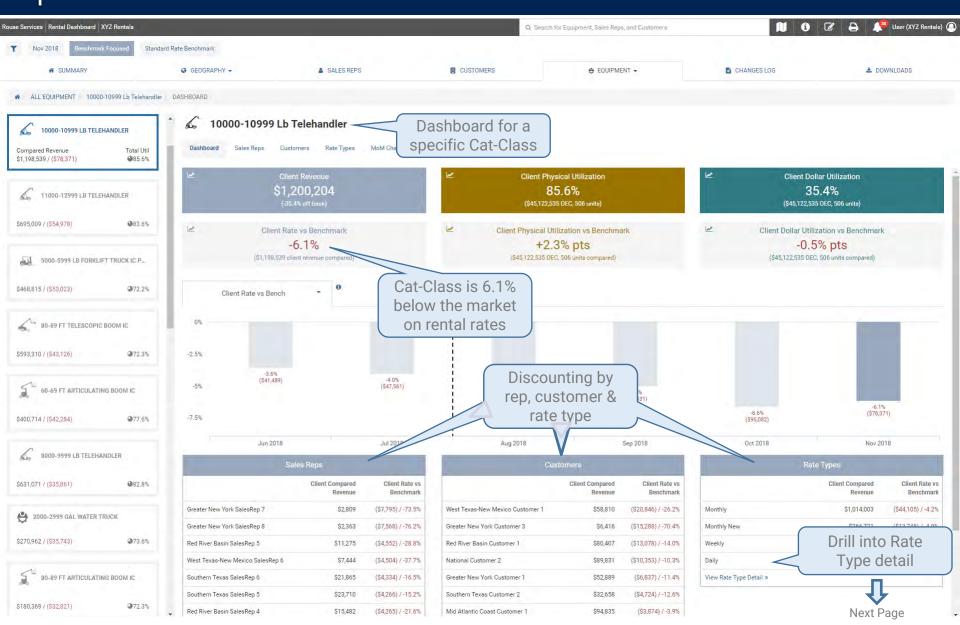

ng (2)

- Allingham Crane
- General Steel Crane & Rigging

# Rouse Analytics – Key Use Cases

### **Management**

- Clients compare historical pricing, utilization and yearover-year growth to the industry to understand how they are positioned and how effectively they are executing on their strategies
- Clients utilize Rouse Analytics data to understand how company book rates and achieved rates compare to the historical benchmark range of rates for the industry
- Clients compare their sales teams' historical performance on price to industry benchmarks



#### Field

 Quickly access company book rates, average rates, availability and utilization, as well as comparisons to industry benchmarks



# Company Performance Dashboard



# Cat-Class Level Detail



# Cat-Class Performance Dashboard



# Transaction-Level Rate Performance



# Cat-Class Level Comparisons to Market Growth



# Sales Rep Performance Dashboard



# Customer Performance Dashboard



# Rouse Rental Mobile App









# Rouse Rental Mobile App









# Rouse Analytics – Next Steps

Rouse Analytics Rental Dashboard

Rouse Rental Mobile
App

Rate + Utilization
Comparisons to
Competition

### **60 Day Free Trial**

Phil Mause

Managing Director, Rouse Analytics

phil.mause@rouseanalytics.com

310-363-7513