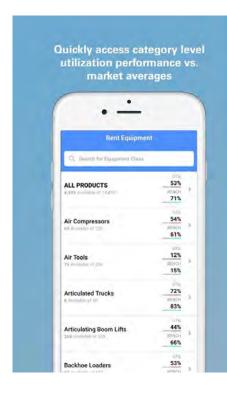

the industry to understand how they are positioned and how effectively they are executing on their strategies
- Clients utilize Rouse Analytics data to understand how company book rates and achieved rates compare to the historical benchmark range of rates for the industry
- Clients compare their sales teams' historical performance on price to industry benchmarks



#### Field

 Quickly access company book rates, average rates, availability and utilization, as well as comparisons to industry benchmarks



# Company Performance Dashboard



# Cat-Class Level Detail



# Cat-Class Performance Dashboard



# Transaction-Level Rate Performance



# Cat-Class Level Comparisons to Market Growth



# Sales Rep Performance Dashboard



# Customer Performance Dashboard



# Rouse Rental Mobile App









# Rouse Rental Mobile App









# Rouse Analytics – Next Steps

Rouse Analytics Rental Dashboard

Rouse Rental Mobile
App

Rate + Utilization
Comparisons to
Competition

### **60 Day Free Trial**

Phil Mause

Managing Director, Rouse Analytics

phil.mause@rouseanalytics.com

310-363-7513