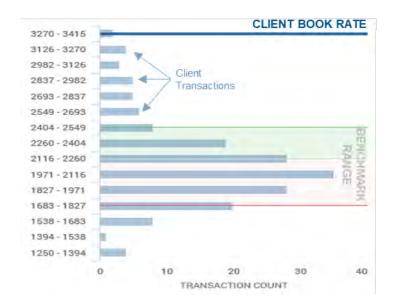

### **Management**

- Clients compare historical pricing, utilization and yearover-year growth to the industry to understand how they are positioned and how effectively they are executing on their strategies
- Clients utilize Rouse Analytics data to understand how company book rates and achieved rates compare to the historical benchmark range of rates for the industry
- Clients compare their sales teams' historical performance on price to industry benchmarks

#### Field

 Quickly access company book rates, average rates, availability and utilization, as well as comparisons to industry benchmarks