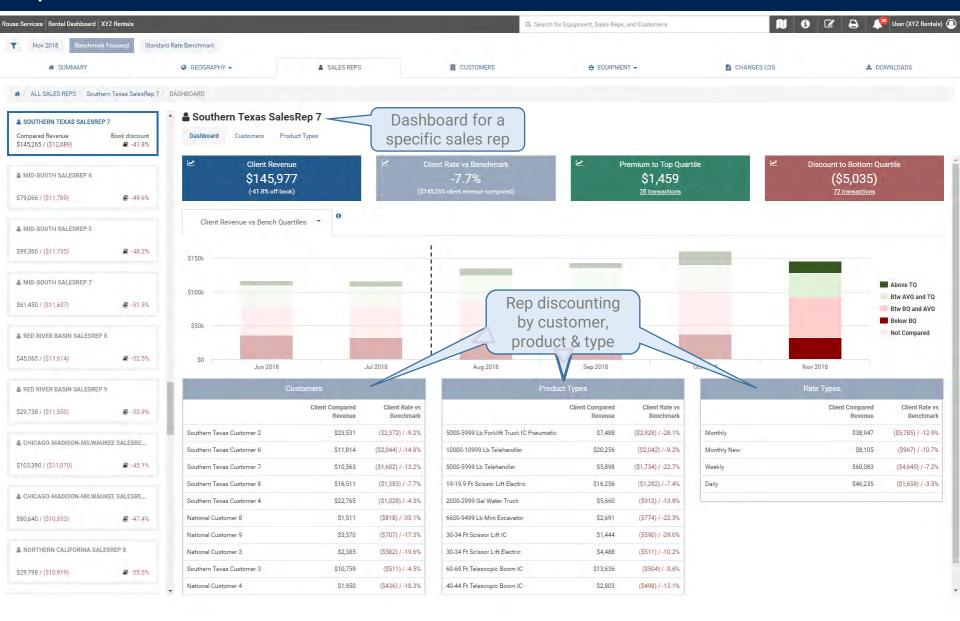

pare historical pricing, utilization and yearover-year growth to the industry to understand how they are positioned and how effectively they are executing on their strategies
- Clients utilize Rouse Analytics data to understand how company book rates and achieved rates compare to the historical benchmark range of rates for the industry
- Clients compare their sales teams' historical performance on price to industry benchmarks



#### Field

 Quickly access company book rates, average rates, availability and utilization, as well as comparisons to industry benchmarks



# Company Performance Dashboard



# Cat-Class Level Detail



# Cat-Class Performance Dashboard



# Transaction-Level Rate Performance



# Cat-Class Level Comparisons to Market Growth



# Sales Rep Performance Dashboard



# Customer Performance Dashboard



# Rouse Rental Mobile App









# Rouse Rental Mobile App









# Rouse Analytics – Next Steps

Rouse Analytics Rental Dashboard

Rouse Rental Mobile
App

Rate + Utilization
Comparisons to
Competition

### **60 Day Free Trial**

Phil Mause

Managing Director, Rouse Analytics

phil.mause@rouseanalytics.com

310-363-7513